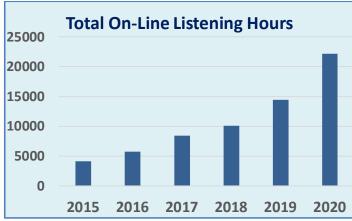

Source: Centova Cast Radio Streaming Analytics

Despite the drop in record requests directly from patients, listening has continued to increase as awareness of on-line streaming has become more widely known.