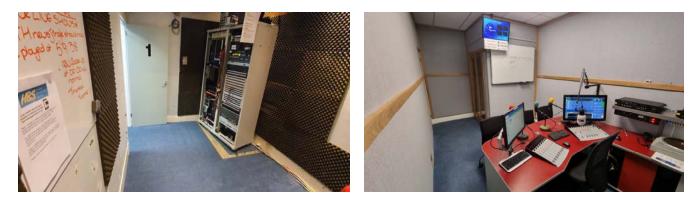

Apart from the studio walls taking on a fresh new look, the most noticeable change was enclosing the transmission racks which had sat in the corner of studio 1 since 1995, generating both heat and noise which made the studio facility less than ideal. With this work complete, the studio is now getting far more use with programme recording, training and meetings now able to be held with multiple people involved and no need to worry about the temperature in the room becoming uncomfortable.

(Left) Studio 1 at Baltic Chambers with the original foam sound-deadening panels and open view of the transmission racks. (Right) the studio following refurbishment in 2022 which saw the installation of industry-standard sound absorption panels with a cloth overlay and boxing-in of the transmission equipment which significantly improved the studio acoustics and reduced the room's temperature.